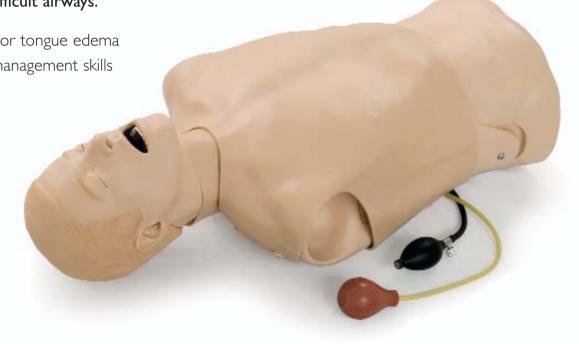

## Management of the obstructed airway

The Deluxe Difficult Airway Trainer features a manually inflatable tongue to simulate obstructed airway and is designed for training the management of difficult airways.

- Manually inflatable tongue to simulate obstructed airway or tongue edema

- Anatomically correct internal anatomy facilitates airway management skills using manual maneuvers and mechanical devices.

- Oropharyngeal and nasopharyngeal airway insertion
- Endotracheal and right mainstem intubation
- Fiberoptic and lightwand intubation
- Needle or surgical cricothyrotomy
- Retrograde intubation
- Percutaneous transtracheal jet ventilation
- Bag-Valve-Mask ventilation
- Tracheal suctioning